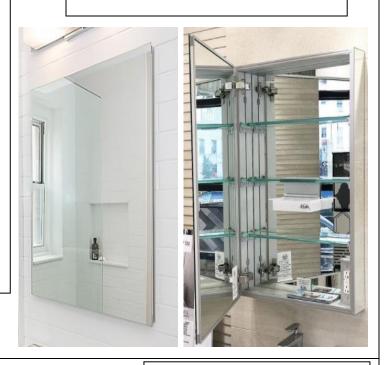

### **FEATURES:**

- ONE 24X30" FULLY MIRRORED DOOR.
- THREE ADJUSTABLE 3/8" THICK HIGH POLISHED GLASS SHELVES. BEHIND DOOR.
- INFINITELY ADJUSTABLE SHELVING WITH LOCKDOWN MECHANISM (NO HOLES IN CABINET).
- 165-DEGREE PROPRIETARY SOFT CLOSE HEAVY DUTY HINGES.
- FIELD REVERSIBLE SWING DOOR.
- FULL GASKET BEHIND DOOR.
- HIGH RESOLUTION SILVER PLATE GLASS MIRRORS FRONT, BACK OF DOOR AND BACK WALL.
- BACK WALL MIRROR FULLY SEALED.
- PACKED IN FOUR WALL (FOLDED DOUBLE WALL) CORRUGATION.

### **MIRROR FINISHES:**

- FLAT POLISHED EDGE
- BEVELED EDGE

**OVERALL SIZE DIMENSION:** 24" WIDE X 30" HIGH X 6 5/8" DEEP

**ROUGH OPENING DIMENSION:** 23 3/8" WIDE X 29 3/8" HIGH X 5 1/2"

DEEP

**DOOR THICKNESS:** 1 3/16"